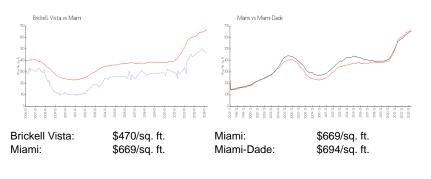

# **Inventory for Sale**

| Brickell Vista | 4% |
|----------------|----|
| Miami          | 4% |
| Miami-Dade     | 3% |

# Avg. Time to Close Over Last 12 Months

| Brickell Vista | 50 days |
|----------------|---------|
| Miami          | 84 days |

postore.