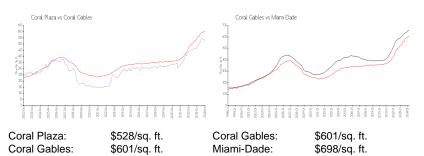

## Avg. Time to Close Over Last 12 Months

| Coral Plaza  | 37 days |
|--------------|---------|
| Coral Gables | 62 days |
| Miami-Dade   | 81 days |