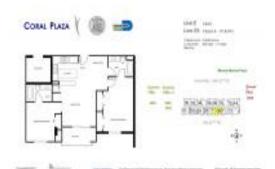

### **Unit Information**

| MLS Number:<br>Status:<br>Size:<br>Bedrooms:<br>Full Bathrooms:<br>Half Bathrooms: | A11561316<br>Active<br>828 Sq ft.<br>2<br>2 |
|------------------------------------------------------------------------------------|---------------------------------------------|
| Parking Spaces:                                                                    | 1 Space                                     |
| View:                                                                              | Garden View                                 |
| Rental Price:                                                                      | \$3,190                                     |
| List PPSF:                                                                         | \$4                                         |
| Valuated Price:                                                                    | \$413,000                                   |
| Valuated PPSF:                                                                     | \$499                                       |