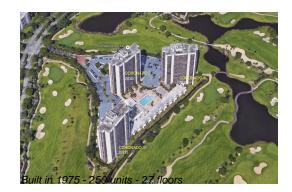

# Unit 2607 - Coronado I

2607 - 20335 W Country Club Dr, Aventura, FL, Miami-Dade 33180

#### **Building Information**

| Number of units:                         | 250 |
|------------------------------------------|-----|
| Number of active listings for rent:      | 0   |
| Number of active listings for sale:      | 13  |
| Building inventory for sale:             | 5%  |
| Number of sales over the last 12 months: | 15  |
| Number of sales over the last 6 months:  | 6   |
| Number of sales over the last 3 months:  | 2   |