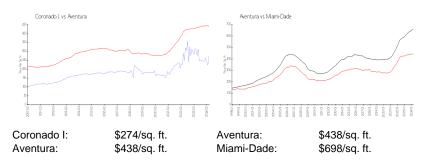

#### Inventory for Sale

| Coronado I | 5% |
|------------|----|
| Aventura   | 4% |

## Avg. Time to Close Over Last 12 Months

| Coronado I | 102 days |
|------------|----------|
| Aventura   | 87 days  |
| Miami-Dade | 81 days  |