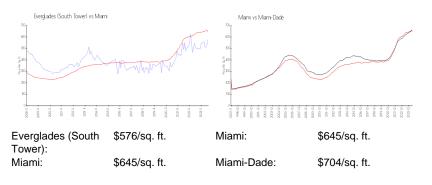

#### **Market Information**

## **Inventory for Sale**

| Everglades (South Tower) | 5% |
|--------------------------|----|
| Miami                    | 4% |
| Miami-Dade               | 3% |

## Avg. Time to Close Over Last 12 Months

| Everglades (South Tower) | 82 days |
|--------------------------|---------|
| Miami                    | 84 days |
| Miami-Dade               | 83 days |