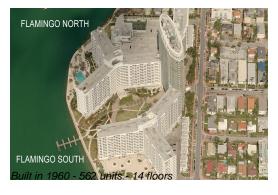

#### **Building Information**

Number of units: 562
Number of active listings for rent: 115
Number of active listings for sale: 18
Building inventory for sale: 3%
Number of sales over the last 12 months: 20
Number of sales over the last 6 months: 11
Number of sales over the last 3 months: 8

### **Building Association Information**

Flamingo South Beach 1500 Bay Rd, Miami Beach, FL 33139 (305) 532 7583