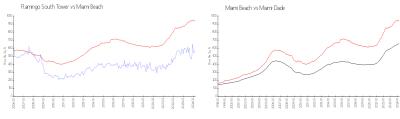

### **Market Information**

Flamingo South \$573/sq. ft. Miami Beach: \$937/sq. ft.

Tower:

Miami Beach: \$937/sq. ft. Miami-Dade: \$695/sq. ft.