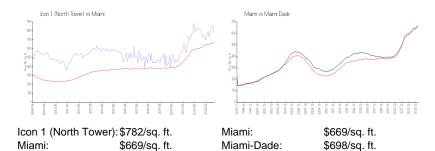

#### **Inventory for Sale**

 Icon 1 (North Tower)
 5%

 Miami
 4%

 Miami-Dade
 3%

## Avg. Time to Close Over Last 12 Months

Icon 1 (North Tower)106 daysMiami84 daysMiami-Dade81 days