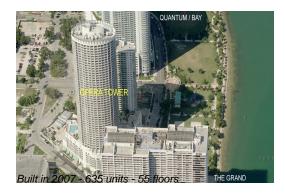

# Unit 1602 - Opera Tower

1602 - 1750 N Bayshore Dr, Miami, FL, Miami-Dade 33132

#### **Building Information**

| Number of units:                         | 635 |
|------------------------------------------|-----|
| Number of active listings for rent:      | 18  |
| Number of active listings for sale:      | 54  |
| Building inventory for sale:             | 8%  |
| Number of sales over the last 12 months: | 44  |
| Number of sales over the last 6 months:  | 16  |
| Number of sales over the last 3 months:  | 9   |