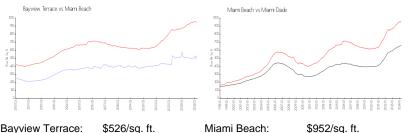

#### **Market Information**

| Bayview Terrace: | \$526/sq. ft. | Miami Beach: | \$952/sq. ft. |
|------------------|---------------|--------------|---------------|
| Miami Beach:     | \$952/sq. ft. | Miami-Dade:  | \$698/sq. ft. |