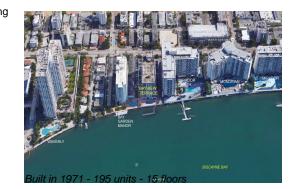

# Unit 611 - Bayview Terrace

611 - 1228 West Ave, Miami Beach, FL, Miami-Dade 33139

#### **Building Information**

| Number of units:                         | 195 |
|------------------------------------------|-----|
| Number of active listings for rent:      | 0   |
| Number of active listings for sale:      | 5   |
| Building inventory for sale:             | 2%  |
| Number of sales over the last 12 months: | 8   |
| Number of sales over the last 6 months:  | 6   |
| Number of sales over the last 3 months:  | 5   |