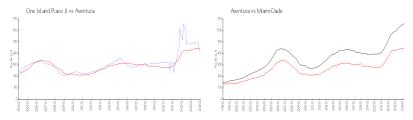

#### **Market Information**

 One Island Place II:
 \$405/sq. ft.
 Aventura:
 \$438/sq. ft.

 Aventura:
 \$438/sq. ft.
 Miami-Dade:
 \$698/sq. ft.