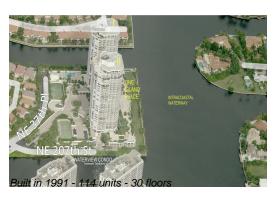

## **Building Information**

Number of units: 114
Number of active listings for rent: 0
Number of active listings for sale: 3
Building inventory for sale: 2%
Number of sales over the last 12 months: 2
Number of sales over the last 6 months: 2
Number of sales over the last 3 months: 0

## **Building Association Information**

One Island Place

3801 NE 207th St Miami, FL 33180 Phone: (305) 931-079