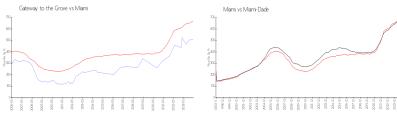

### **Market Information**

Gateway to the Grove:

\$504/sq. ft.

Miami:

\$669/sq. ft.

Miami: \$669/sq. ft.

Miami-Dade:

\$698/sq. ft.