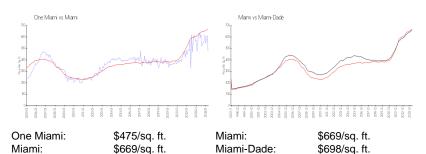

## **Inventory for Sale**

 One Miami
 6%

 Miami
 4%

 Miami-Dade
 3%

## Avg. Time to Close Over Last 12 Months

One Miami 75 days Miami 84 days Miami-Dade 81 days