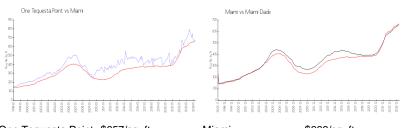

## **Market Information**

 One Tequesta Point:
 \$657/sq. ft.
 Miami:
 \$669/sq. ft.

 Miami:
 \$669/sq. ft.
 Miami-Dade:
 \$698/sq. ft.

## **Inventory for Sale**

One Tequesta Point 2% Miami 4% Miami-Dade 3%

## Avg. Time to Close Over Last 12 Months

One Tequesta Point 70 days Miami 84 days Miami-Dade 81 days