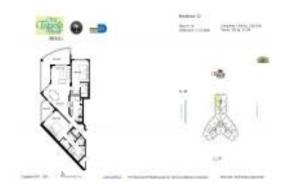

# **Unit 1912 - One Tequesta Point**

1912 - 888 Brickell Key Dr, Miami, FL, Miami-Dade 33131

#### **Unit Information**

 MLS Number:
 A11561710

 Status:
 Active

 Size:
 1,400 Sq ft.

Bedrooms: 2 Full Bathrooms: 2 Half Bathrooms: 1

Parking Spaces: 2 Spaces, Assigned Parking View: Bay, River, Water View