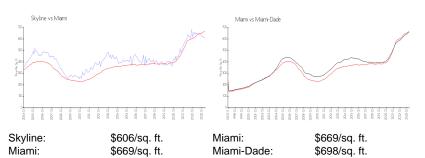

| \$631                                  |

SKYLINE 1000 THREE 12.21



The above valuated price is a baseline figure that does not take into account any specific renovation, upgrade, split, merge, or deterioration of the unit.

#### **Building Information**

| Number of units:                         | 360 |
|------------------------------------------|-----|
| Number of active listings for rent:      | 25  |
| Number of active listings for sale:      | 15  |
| Building inventory for sale:             | 4%  |
| Number of sales over the last 12 months: | 14  |
| Number of sales over the last 6 months:  | 5   |
| Number of sales over the last 3 months:  | 1   |

### **Building Association Information**

Skyline on Brickell Condominium (305) 854-4858

## **Market Information**



#### **Inventory for Sale**

| Skyline    | 4% |
|------------|----|
| Miami      | 4% |
| Miami-Dade | 3% |

# Avg. Time to Close Over Last 12 Months

| Skyline    | 65 days |
|------------|---------|
| Miami      | 84 days |
| Miami-Dade | 81 days |