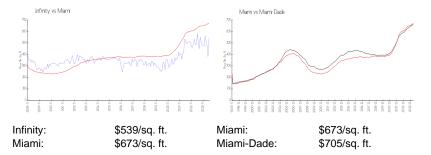

 List Price:
 \$700,000

 List PPSF:
 \$539

 Valuated Price:
 \$894,000

 Valuated PPSF:
 \$687

The above valuated price is a baseline figure that does not take into account any specific renovation, upgrade, split, merge, or deterioration of the unit.

#### **Inventory for Sale**

| Infinity   | 2% |
|------------|----|
| Miami      | 4% |
| Miami-Dade | 3% |