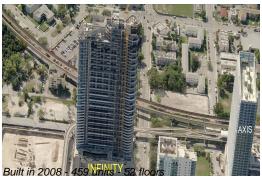

#### **Building Information**

Number of units: 459
Number of active listings for rent: 50
Number of active listings for sale: 11
Building inventory for sale: 2%
Number of sales over the last 12 months: 26
Number of sales over the last 6 months: 11
Number of sales over the last 3 months: 7