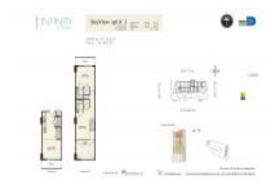

# Unit 3618 - Infinity

3618 - 60 SW 13 St, Miami, FL, Miami-Dade 33130

#### **Unit Information**

 MLS Number:
 A11561744

 Status:
 Active

 Size:
 1,298 Sq ft.

Bedrooms: 2 Full Bathrooms: 2 Half Bathrooms: 1

Parking Spaces: 1 Space, Covered Parking, Valet Parking

 View:
 \$700,000