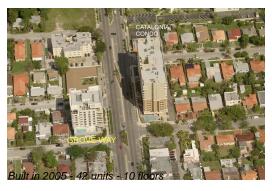

# Unit 603 - GroveWay

603 - 2400 SW 27 Av, Miami, FL, Miami-Dade 33133

# **Building Information**

Number of units:42Number of active listings for rent:0Number of active listings for sale:0Building inventory for sale:0%Number of sales over the last 12 months:1Number of sales over the last 6 months:1Number of sales over the last 3 months:0