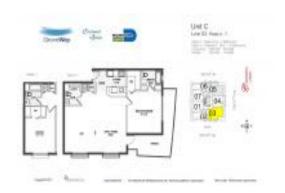

# Unit 603 - GroveWay

603 - 2400 SW 27 Av, Miami, FL, Miami-Dade 33133

#### **Unit Information**

 MLS Number:
 A11561791

 Status:
 Active

 Size:
 1,080 Sq ft.

Bedrooms: 2 Full Bathrooms: 2

Half Bathrooms: Parking Spaces:

View:

 Rental Price:
 \$2,780