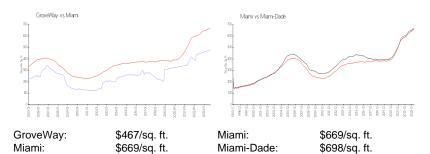

# **Inventory for Sale**

 GroveWay
 0%

 Miami
 4%

 Miami-Dade
 3%

# Avg. Time to Close Over Last 12 Months

GroveWay 42 days Miami 84 days Miami-Dade 81 days