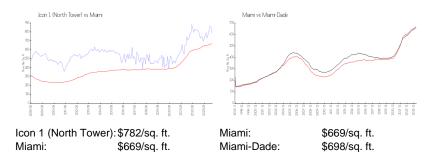

#### **Inventory for Sale**

 Icon 1 (North Tower)
 5%

 Miami
 4%

 Miami-Dade
 3%

#### Avg. Time to Close Over Last 12 Months

Icon 1 (North Tower)106 daysMiami84 daysMiami-Dade81 days