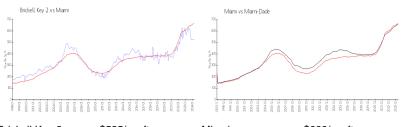

### **Market Information**

Brickell Key 2: \$525/sq. ft. Miami: \$669/sq. ft. Miami: \$669/sq. ft. Miami-Dade: \$698/sq. ft.