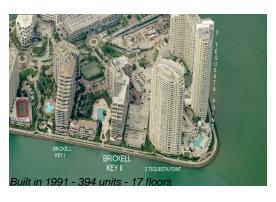

#### **Building Information**

Number of units: 394
Number of active listings for rent: 15
Number of active listings for sale: 29
Building inventory for sale: 7%
Number of sales over the last 12 months: 6
Number of sales over the last 6 months: 1
Number of sales over the last 3 months: 0