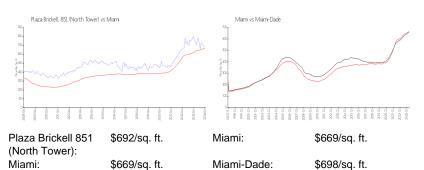

## **Market Information**

### **Inventory for Sale**

| Plaza Brickell 851 (North Tower) | 2% |
|----------------------------------|----|
| Miami                            | 4% |
| Miami-Dade                       | 3% |

## Avg. Time to Close Over Last 12 Months

| Plaza Brickell 851 (North Tower) | 74 days |
|----------------------------------|---------|
| Miami                            | 84 days |
| Miami-Dade                       | 81 days |