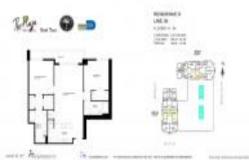

#### **Unit Information**

MLS Number: Status: Size: Bedrooms: Full Bathrooms: Half Bathrooms: Parking Spaces: View: Rental Price: List PPSF: Valuated Price: Valuated PPSF:

A11561889 Active 986 Sq ft. 2 2 1 Space,Assigned Parking,Parking Garage Bay,Water View \$4,850 \$5 \$714,000 \$724