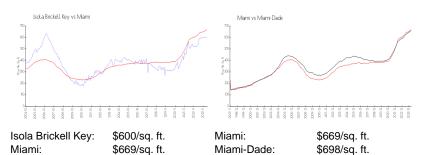

#### **Market Information**

#### **Inventory for Sale**

| Isola Brickell Key | 3% |
|--------------------|----|
| Miami              | 4% |
| Miami-Dade         | 3% |

## Avg. Time to Close Over Last 12 Months

| Isola Brickell Key | 36 days |
|--------------------|---------|
| Miami              | 84 days |
| Miami-Dade         | 81 days |