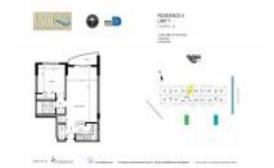

# Unit PH-7 - Isola Brickell Key

PH-7 - 770 Claughton Island Dr, Miami, FL, Miami-Dade 33131

#### **Unit Information**

| MLS Number:<br>Status:<br>Size: | A11561987<br>Active<br>671 Sq ft.  |
|---------------------------------|------------------------------------|
| Bedrooms:                       | 1                                  |
| Full Bathrooms:                 | 1                                  |
| Half Bathrooms:                 |                                    |
| Parking Spaces:                 | 1 Space, Assigned Parking, Covered |
|                                 | Parking                            |
| View:                           | Bay                                |
| Rental Price:                   | \$2,850                            |
| List PPSF:                      | \$4                                |
| Valuated Price:                 | \$446,000                          |
| Valuated PPSF:                  | \$665                              |