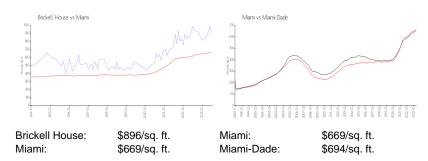

# **Inventory for Sale**

Brickell House 1% Miami 4% Miami-Dade 3%

### Avg. Time to Close Over Last 12 Months

Brickell House 118 days Miami 84 days Miami-Dade 81 days