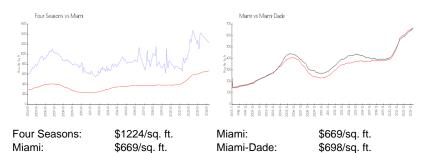

### **Market Information**

| Four Seasons | 5% |
|--------------|----|
| Miami        | 4% |
| Miami-Dade   | 3% |

## Avg. Time to Close Over Last 12 Months

| Four Seasons | 232 days |
|--------------|----------|
| Miami        | 84 days  |
| Miami-Dade   | 81 days  |