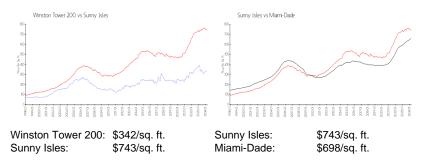

#### **Inventory for Sale**

| Winston Tower 200 | 3% |
|-------------------|----|
| Sunny Isles       | 5% |
| Miami-Dade        | 3% |