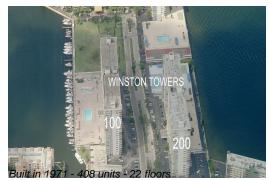

# Unit 211 - Winston Tower 200

211 - 251 174 St, Sunny Isles, FL, Miami-Dade 33160

#### **Building Information**

| Number of units: 40                        | ø |
|--------------------------------------------|---|
| Number of active listings for rent: 4      |   |
| Number of active listings for sale: 12     |   |
| Building inventory for sale: 2%            | D |
| Number of sales over the last 12 months: 9 |   |
| Number of sales over the last 6 months: 4  |   |
| Number of sales over the last 3 months: 2  |   |

#### **Building Association Information**

Winston Tower 200 Condominium Association (305) 932-0800