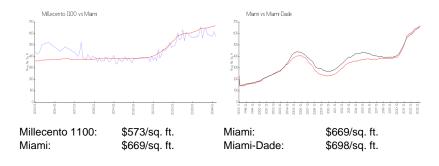

1

Full Bathrooms:

Half Bathrooms:

Parking Spaces: 1 Space, Assigned Parking

View:

 Rental Price:
 \$3,550

 List PPSF:
 \$4

 Valuated Price:
 \$509,000

 Valuated PPSF:
 \$564

The above valuated price is a baseline figure that does not take into account any specific renovation, upgrade, split, merge, or deterioration of the unit.

#### **Building Information**

Number of units:382Number of active listings for rent:0Number of active listings for sale:7Building inventory for sale:1%Number of sales over the last 12 months:23Number of sales over the last 6 months:7Number of sales over the last 3 months:3

## **Building Association Information**

Millecento

1100 S Miami Ave, Miami, FL 33130

Front Desk / Condo Association & Property Management: 786.329.5710

## **Market Information**



## **Inventory for Sale**

 Millecento 1100
 2%

 Miami
 4%

 Miami-Dade
 3%

# Avg. Time to Close Over Last 12 Months

Millecento 1100 69 days Miami 84 days Miami-Dade 81 days