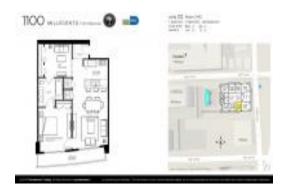

# Unit 2102 - Millecento 1100

2102 - 1100 S Miami Ave, Miami, FL, Miami-Dade 33130

#### **Unit Information**

 MLS Number:
 A11562076

 Status:
 Active

 Size:
 877 Sq ft.

 Bedrooms:
 1

Full Bathrooms:

Half Bathrooms:

Parking Spaces: 1 Space, Assigned Parking

View:

 Rental Price:
 \$3,550

 List PPSF:
 \$4

 Valuated Price:
 \$509,000

 Valuated PPSF:
 \$564

The above valuated price is a baseline figure that does not take into account any specific renovation, upgrade, split, merge, or deterioration of the unit.