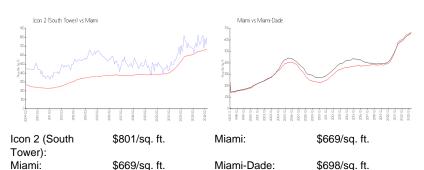

### **Inventory for Sale**

Icon 2 (South Tower)6%Miami4%Miami-Dade3%

## Avg. Time to Close Over Last 12 Months

Icon 2 (South Tower)104 daysMiami84 daysMiami-Dade81 days