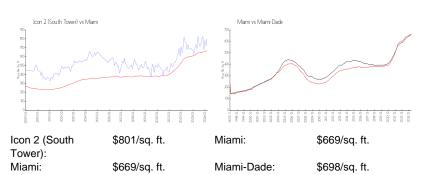

### **Inventory for Sale**

| Icon 2 (South Tower) | 6% |
|----------------------|----|
| Miami                | 4% |
| Miami-Dade           | 3% |