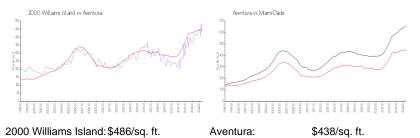

## **Market Information**

\$704/sq. ft.

| 2000 Williams I | sland:\$486/sq. ft. | Aventura:   |
|-----------------|---------------------|-------------|
| Aventura:       | \$438/sq. ft.       | Miami-Dade: |