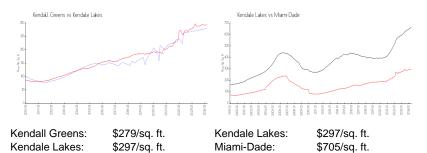

 List PPSF:
 \$302

 Valuated Price:
 \$439,000

 Valuated PPSF:
 \$279

The above valuated price is a baseline figure that does not take into account any specific renovation, upgrade, split, merge, or deterioration of the unit.