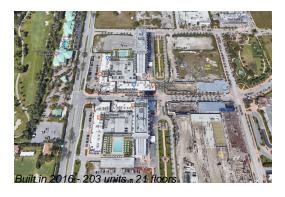

## **Building Information**

Number of units: 203
Number of active listings for rent: 0
Number of active listings for sale: 9
Building inventory for sale: 4%
Number of sales over the last 12 months: 12
Number of sales over the last 6 months: 3
Number of sales over the last 3 months: 0