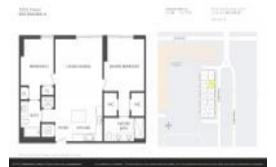

### **Unit Information**

 MLS Number:
 A11562115

 Status:
 Active

 Size:
 950 Sq ft.

 Bedrooms:
 2

 Full Bathrooms:
 2

Half Bathrooms:

 Parking Spaces:
 1 Space