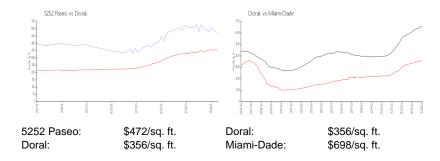

## **Inventory for Sale**

 5252 Paseo
 4%

 Doral
 2%

 Miami-Dade
 3%

### Avg. Time to Close Over Last 12 Months

 5252 Paseo
 86 days

 Doral
 47 days

 Miami-Dade
 81 days