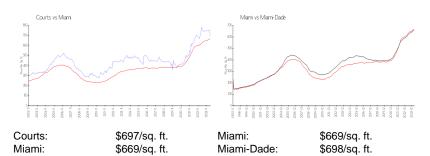

## **Inventory for Sale**

 Courts
 2%

 Miami
 4%

 Miami-Dade
 3%

## Avg. Time to Close Over Last 12 Months

Courts 81 days Miami 84 days Miami-Dade 81 days