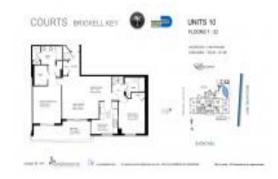

# Unit 1710 - Courts

1710 - 801 Brickell Key Blvd, Miami, FL, Miami-Dade 33131

#### **Unit Information**

 MLS Number:
 A11562134

 Status:
 Active

 Size:
 1,303 Sq ft.

Bedrooms: 2
Full Bathrooms: 2
Half Bathrooms:

Parking Spaces: 2 Spaces

View: Canal,Ocean View,River

 Rental Price:
 \$5,500