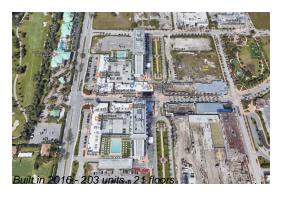

# **Building Information**

Number of units: 203
Number of active listings for rent: 0
Number of active listings for sale: 10
Building inventory for sale: 4%
Number of sales over the last 12 months: 13
Number of sales over the last 6 months: 4
Number of sales over the last 3 months: 1