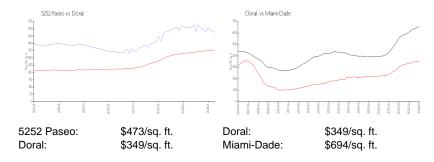

## **Inventory for Sale**

 5252 Paseo
 5%

 Doral
 2%

 Miami-Dade
 3%

### Avg. Time to Close Over Last 12 Months

 5252 Paseo
 84 days

 Doral
 48 days

 Miami-Dade
 81 days