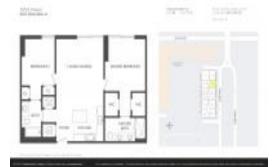

## Unit 1709 - 5252 Paseo

1709 - 5252 NW 85 Ave, Doral, FL, Miami-Dade 33166

#### **Unit Information**

 MLS Number:
 A11562182

 Status:
 Active

 Size:
 950 Sq ft.

 Bedrooms:
 2

 Full Bathrooms:
 2

Half Bathrooms:

Parking Spaces: 1 Space, Assigned Parking