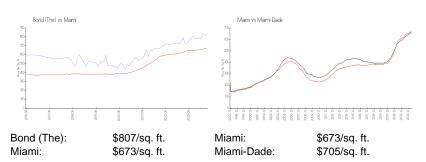

#### **Market Information**

| Bond (The) | 7% |
|------------|----|
| Miami      | 4% |
| Miami-Dade | 3% |

# Avg. Time to Close Over Last 12 Months

| Bond (The) | 65 days |
|------------|---------|
| Miami      | 83 days |
| Miami-Dade | 81 days |