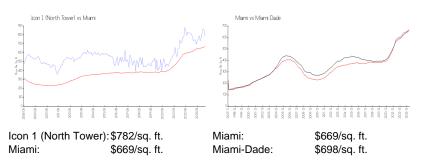

## **Market Information**

## **Inventory for Sale**

| Icon 1 (North Tower) | 5% |
|----------------------|----|
| Miami                | 4% |
| Miami-Dade           | 3% |

## Avg. Time to Close Over Last 12 Months

| Icon 1 (North Tower) | 106 days |
|----------------------|----------|
| Miami                | 84 days  |
| Miami-Dade           | 81 days  |