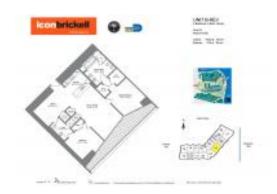

# Unit 1905 - Icon 1 (North Tower)

1905 - 465 Brickell Av, Miami, FL, Miami-Dade 33131

#### **Unit Information**

| MLS Number:<br>Status:<br>Size: | A11562249<br>Active<br>1,313 Sq ft. |
|---------------------------------|-------------------------------------|
| Bedrooms:                       | 2                                   |
| Full Bathrooms:                 | 2                                   |
| Half Bathrooms:                 |                                     |
| Parking Spaces:                 | 1 Space, Assigned Parking           |
| View:                           | Bay,Intracoastal View               |
| Rental Price:                   | \$7,000                             |
| List PPSF:                      | \$5                                 |
| Valuated Price:                 | \$976,000                           |
| Valuated PPSF:                  | \$743                               |