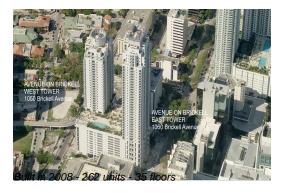

# **Unit 1004 - Avenue On Brickell (West Tower)**

1004 - 1050 Brickell Av, Miami, FL, Miami-Dade 33131

### **Building Information**

Number of units: 262 Number of active listings for rent: 18 Number of active listings for sale: 6 Building inventory for sale: 2% Number of sales over the last 12 months: Number of sales over the last 6 months: Number of sales over the last 3 months: