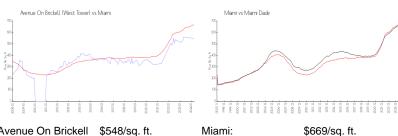

### **Market Information**

Avenue On Brickell \$548/sq. ft.

(West Tower):

Miami: \$669/sq. ft. Miami-Dade: \$698/sq. ft.