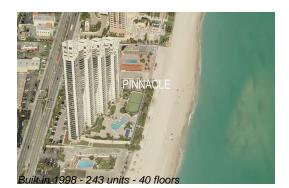

# Unit 1608 - Pinnacle

1608 - 17555 Collins Av, Sunny Isles, FL, Miami-Dade 33160

#### **Building Information**

| Number of units:                         | 243 |
|------------------------------------------|-----|
| Number of active listings for rent:      | 19  |
| Number of active listings for sale:      | 7   |
| Building inventory for sale:             | 2%  |
| Number of sales over the last 12 months: | 8   |
| Number of sales over the last 6 months:  | 4   |
| Number of sales over the last 3 months:  | 3   |