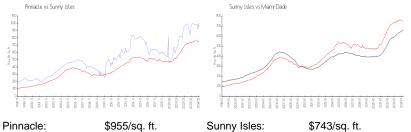

#### **Market Information**

| Filliacie.   | φ900/sq. π.   | Sunny Isles. | φ <i>14</i> 5/54.π. |
|--------------|---------------|--------------|---------------------|
| Sunny Isles: | \$743/sq. ft. | Miami-Dade:  | \$698/sq. ft.       |