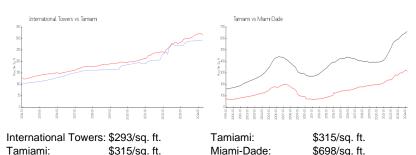

### **Inventory for Sale**

International Towers 1%
Tamiami 2%
Miami-Dade 3%

# Avg. Time to Close Over Last 12 Months

International Towers 20 days
Tamiami 32 days
Miami-Dade 81 days