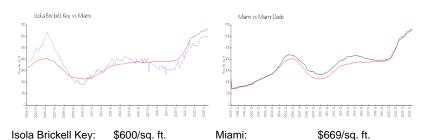

### **Market Information**

Miami-Dade:

\$698/sq. ft.

#### Avg. Time to Close Over Last 12 Months

\$669/sq. ft.

Isola Brickell Key 36 days Miami 84 days Miami-Dade 81 days