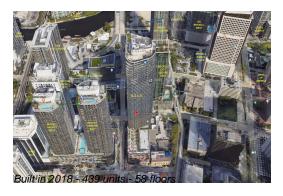

### **Building Information**

Number of units: 439
Number of active listings for rent: 0
Number of active listings for sale: 46
Building inventory for sale: 10%
Number of sales over the last 12 months: 32
Number of sales over the last 6 months: 11
Number of sales over the last 3 months: 6