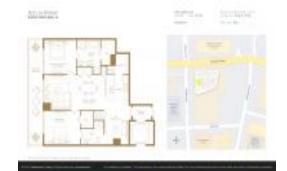

#### **Unit Information**

 MLS Number:
 A11562413

 Status:
 Active

 Size:
 1,253 Sq ft.

Bedrooms: 2
Full Bathrooms: 2
Half Bathrooms:

Parking Spaces: 1 Space

 View:
 \$6,100

 Rental Price:
 \$6,100