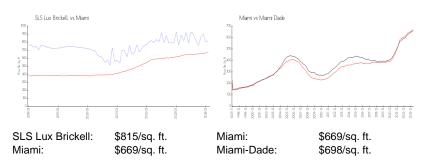

 List PPSF:
 \$5

 Valuated Price:
 \$975,000

 Valuated PPSF:
 \$778

The above valuated price is a baseline figure that does not take into account any specific renovation, upgrade, split, merge, or deterioration of the unit.