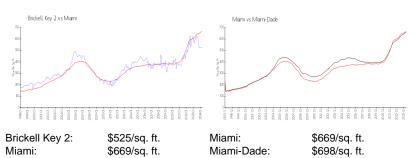

#### **Market Information**

#### **Inventory for Sale**

| Brickell Key 2 | 7% |
|----------------|----|
| Miami          | 4% |
| Miami-Dade     | 3% |