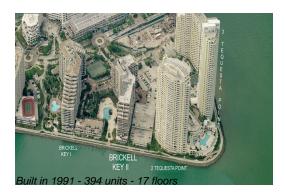

#### **Building Information**

| Number of units:                         | 394 |
|------------------------------------------|-----|
| Number of active listings for rent:      | 15  |
| Number of active listings for sale:      | 29  |
| Building inventory for sale:             | 7%  |
| Number of sales over the last 12 months: | 6   |
| Number of sales over the last 6 months:  | 1   |
| Number of sales over the last 3 months:  | 0   |