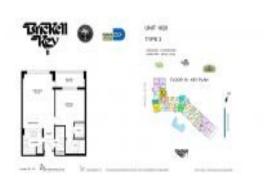

# Unit 1620 - Brickell Key 2

1620 - 540 Brickell Key Dr, Miami, FL, Miami-Dade 33131

## **Unit Information**

| MLS Number:<br>Status:<br>Size:<br>Bedrooms:<br>Full Bathrooms:<br>Half Bathrooms:<br>Parking Spaces: | A11562439<br>Active<br>640 Sq ft.<br>1<br>1 |
|-------------------------------------------------------------------------------------------------------|---------------------------------------------|
| View:<br>Rental Price:<br>List PPSF:<br>Valuated Price:<br>Valuated PPSF                              | Bay<br>\$3,000<br>\$5<br>\$339,000<br>\$530 |
|                                                                                                       | \$339,000<br>\$530                          |