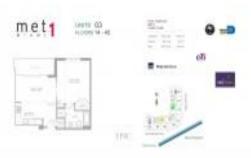

# **Unit Information**

| MLS Number:<br>Status:<br>Size:<br>Bedrooms: | A11562482<br>Active<br>544 Sq ft.<br>1 |
|----------------------------------------------|----------------------------------------|
| Full Bathrooms:<br>Half Bathrooms:           | 1                                      |
| Parking Spaces:                              |                                        |
| View:                                        | Pool Area View                         |
| Rental Price:                                | \$2,250                                |
| List PPSF:                                   | \$4                                    |
| Valuated Price:<br>Valuated PPSF:            | \$275,000<br>\$506                     |