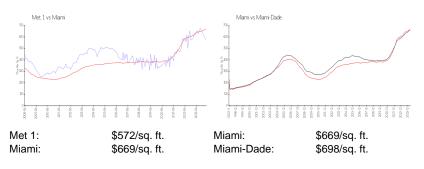

# **Unit Information**

| MLS Number:<br>Status:<br>Size:<br>Bedrooms: | A11562482<br>Active<br>544 Sq ft.<br>1 |
|----------------------------------------------|----------------------------------------|
| Full Bathrooms:<br>Half Bathrooms:           | 1                                      |
| Parking Spaces:                              |                                        |
| View:                                        | Pool Area View                         |
| Rental Price:                                | \$2,250                                |
| List PPSF:                                   | \$4                                    |
| Valuated Price:<br>Valuated PPSF:            | \$275,000<br>\$506                     |