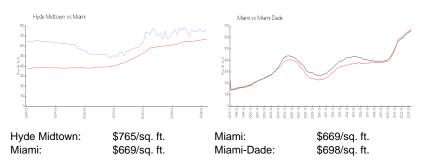

## **Market Information**

#### **Inventory for Sale**

| Hyde Midtown | 5% |
|--------------|----|
| Miami        | 4% |
| Miami-Dade   | 3% |

# Avg. Time to Close Over Last 12 Months

| Hyde Midtown | 118 days |
|--------------|----------|
| Miami        | 84 days  |
| Miami-Dade   | 81 days  |