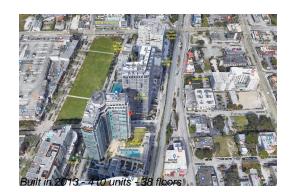

#### **Building Information**

| Number of units:                         | 410 |
|------------------------------------------|-----|
| Number of active listings for rent:      | 0   |
| Number of active listings for sale:      | 22  |
| Building inventory for sale:             | 5%  |
| Number of sales over the last 12 months: | 32  |
| Number of sales over the last 6 months:  | 15  |
| Number of sales over the last 3 months:  | 7   |