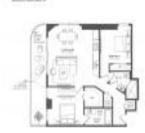

## **Unit Information**

| MLS Number:<br>Status:<br>Size:<br>Bedrooms:<br>Full Bathrooms: | A11562519<br>Active<br>972 Sq ft.<br>2<br>2 |
|-----------------------------------------------------------------|---------------------------------------------|
| Half Bathrooms:                                                 |                                             |
| Parking Spaces:                                                 | 1 Space, Valet Parking                      |
| View:                                                           | Ocean View                                  |
| Rental Price:                                                   | \$4,899                                     |
| List PPSF:                                                      | \$5                                         |
| Valuated Price:                                                 | \$767,000                                   |
| Valuated PPSF:                                                  | \$789                                       |