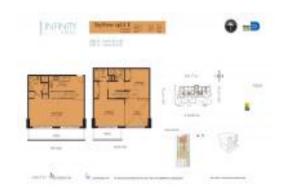

# Unit 4212 - Infinity

4212 - 60 SW 13 St, Miami, FL, Miami-Dade 33130

#### **Unit Information**

 MLS Number:
 A11562564

 Status:
 Active

 Size:
 1,255 Sq ft.

 Bedrooms:
 2

Bedrooms: 2 Full Bathrooms: 3

Half Bathrooms:

Parking Spaces: 1 Space, Covered Parking

View: Bay,Other View

 Rental Price:
 \$5,200

 List PPSF:
 \$4

 Valuated Price:
 \$562,000

 Valuated PPSF:
 \$396

The above valuated price is a baseline figure that does not take into account any specific renovation, upgrade, split, merge, or deterioration of the unit.