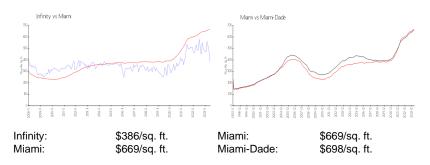

## **Market Information**

## **Inventory for Sale**

 Infinity
 4%

 Miami
 4%

 Miami-Dade
 3%

## Avg. Time to Close Over Last 12 Months

Infinity 74 days Miami 84 days Miami-Dade 81 days