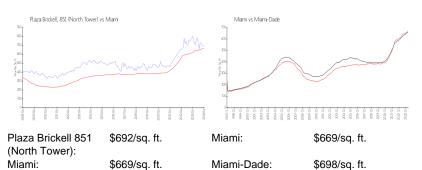

#### **Market Information**

| Plaza Brickell 851 (North Tower) | 2% |
|----------------------------------|----|
| Miami                            | 4% |
| Miami-Dade                       | 3% |