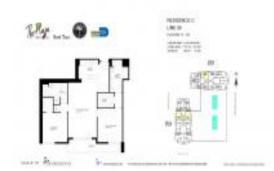

# Unit 1905 - Plaza Brickell 851 (North Tower)

1905 - 950 Brickell Bay Dr, Miami, FL, Miami-Dade 33131

## **Unit Information**

| MLS Number:<br>Status:<br>Size:<br>Bedrooms:<br>Full Bathrooms:<br>Half Bathrooms:<br>Parking Spaces:<br>View: | A11562580<br>Active<br>1,101 Sq ft.<br>2<br>2 |
|----------------------------------------------------------------------------------------------------------------|-----------------------------------------------|
| Rental Price:                                                                                                  | \$4,500                                       |
| List PPSF:                                                                                                     | \$4                                           |
| Valuated Price:                                                                                                | \$604,000                                     |
| Valuated PPSF:                                                                                                 | \$549                                         |