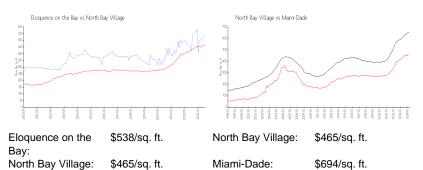

#### **Inventory for Sale**

| Eloquence on the Bay | 8% |
|----------------------|----|
| North Bay Village    | 3% |
| Miami-Dade           | 3% |

## Avg. Time to Close Over Last 12 Months

| Eloquence on the Bay | 105 days |
|----------------------|----------|
| North Bay Village    | 87 days  |
| Miami-Dade           | 81 days  |

- B2

Line CO. House 1-10