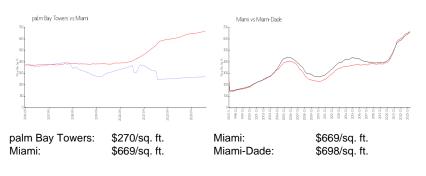

#### **Market Information**

#### **Inventory for Sale**

| palm Bay Towers | 2% |
|-----------------|----|
| Miami           | 4% |
| Miami-Dade      | 3% |

# Avg. Time to Close Over Last 12 Months

| palm Bay Towers | 122 days |
|-----------------|----------|
| Miami           | 84 days  |
| Miami-Dade      | 81 days  |