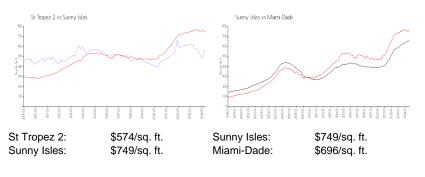

#### **Market Information**

#### **Inventory for Sale**

| St Tropez 2 | 8% |
|-------------|----|
| Sunny Isles | 6% |
| Miami-Dade  | 4% |

# Avg. Time to Close Over Last 12 Months

| St Tropez 2 | 89 days  |
|-------------|----------|
| Sunny Isles | 116 days |
| Miami-Dade  | 84 days  |