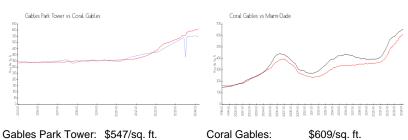

### **Market Information**

Coral Gables: \$609/sq. ft. Miami-Dade: \$694/sq. ft.