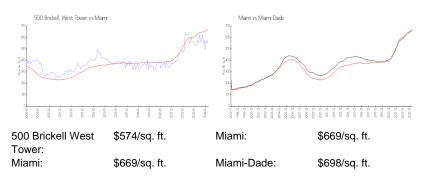

# **Inventory for Sale**

| 500 Brickell West Tower | 4% |
|-------------------------|----|
| Miami                   | 4% |
| Miami-Dade              | 3% |

# Avg. Time to Close Over Last 12 Months

| 500 Brickell West Tower | 54 days |
|-------------------------|---------|
| Miami                   | 84 days |
| Miami-Dade              | 81 days |

NO DOLLAR PART