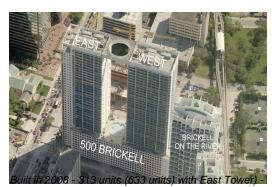

# **Building Information**

| Number of units:                         | 313 |
|------------------------------------------|-----|
| Number of active listings for rent:      | 22  |
| Number of active listings for sale:      | 12  |
| Building inventory for sale:             | 3%  |
| Number of sales over the last 12 months: | 22  |
| Number of sales over the last 6 months:  | 11  |
| Number of sales over the last 3 months:  | 5   |

#### The rest in the local

43 floors