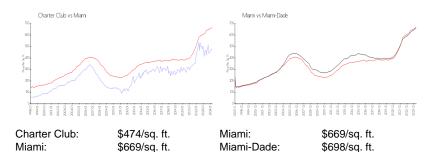

### **Inventory for Sale**

 Charter Club
 4%

 Miami
 4%

 Miami-Dade
 3%

# Avg. Time to Close Over Last 12 Months

Charter Club 70 days Miami 84 days Miami-Dade 81 days