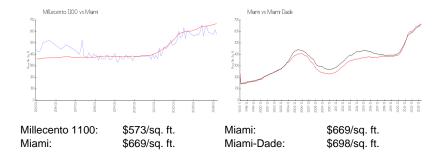

## **Inventory for Sale**

 Millecento 1100
 2%

 Miami
 4%

 Miami-Dade
 3%

# Avg. Time to Close Over Last 12 Months

Millecento 1100 69 days Miami 84 days Miami-Dade 81 days