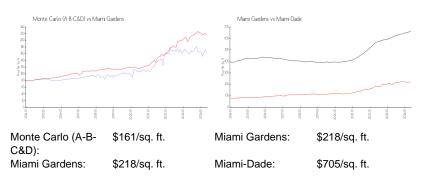

### **Market Information**

| Monte Carlo (A-B-C&D) | 9% |
|-----------------------|----|
| Miami Gardens         | 4% |

## Avg. Time to Close Over Last 12 Months

| Monte Carlo (A-B-C&D) | 57 days |
|-----------------------|---------|
| Miami Gardens         | 64 days |
| Miami-Dade            | 81 days |